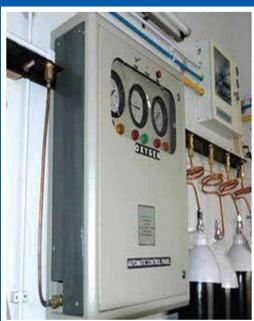

### MGPS (Medical Gas Pipeline System)

Designing, supply, installation, testing & commissioning of Medical gas pipe line systems with all equipment and accessories.